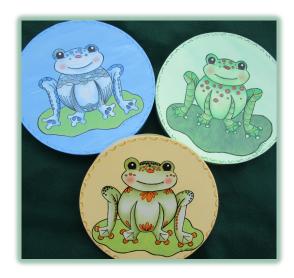

Our next MB paint in is with Donna Wessel on April 10 at Lindell Bank in St. Peters. She is painting and tangling some frogs. Really cute designs and they should be a lot of fun to paint. Please come join us.

### MEMORY BOX PAINT-IN

Group picture of the three designs of doodled Memory Boxes we will be painting on **April 10.** This is an Erika JoAnne free downloaded line drawing, Toadally Froggy, with doodles **designed by Donna Wessel.** Painters remember to bring your downloaded pattern with you. I will have a copy available for anyone who did not download this design from Erika's website when it was made available.

The brushes I used for this project: #4, #6 filberts; 1/8, 3/8,1/2" angles; 18/0 short liner; 3/0 liner; 0 shader; 2 different doubleended stylus; #4 Athena round Gold Stroke or a #4 Sandy Aubuchon Sure Stroke; black Sakura Identipen (\$1.99 @ Hobby Lobby scrapbooking section end cap).