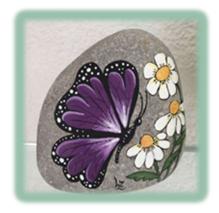

After Carol's seminar we have our "rock painting" day at Lindell Bank on the  $24^{th}$  of April. Remember to bring your own rocks 2'' - 4'' in size. They must be washed and dried when you bring them that day. Get ready for some fun.

### ROCK PAINTING DAY

April 24, 2018 – 9 a.m.—? Lindell Bank on Mexico Rd. in St. Peters Teachers: Donna Wessel and Gloria Falk

Supplies to bring with you: Your basic acrylic painting supplies: Water bucket; paper towels; brushes; palette; chalk pencil (seamstress one will work – Michaels has them).