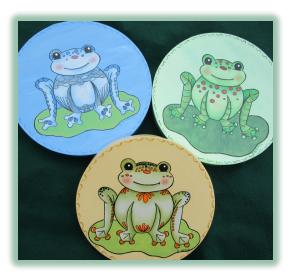

Our next MB paint in is with Donna Wessel on April 10 at Lindell Bank in St. Peters. She is painting and tangling some frogs. Really cute designs and they should be a lot of fun to paint. Please come join us.

### PROGRAM CHAIR — Barb Ogden

Group picture of the three designs of doodled Memory Boxes we will be painting on **April 10.** This is an Erika JoAnne free downloaded line drawing, Toadally Froggy, with doodles **designed by Donna Wessel.** Painters remember to bring your downloaded pattern with you. I will have a copy available for anyone who did not download this design from Erika's website when it was made available.