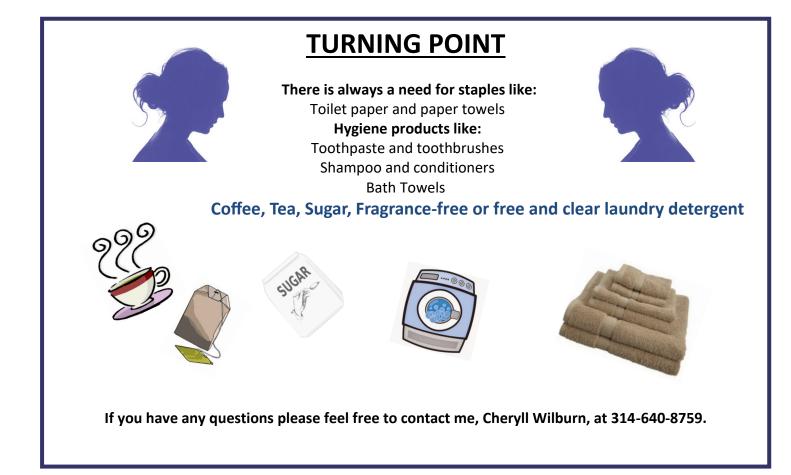

## TURNING POINT IN MAY

For Mother's Day the chapter would like to give 12 pretty gift baskets filled with personal products. **Please let Cheryll Wilburn know if you would like to participate and what you would like to contribute (cash or product).** 

Items for each basket will include travel size toothpaste, toothbrushes, dental floss, chap stick, nail polish, shampoo, conditioner, hand lotion, deodorant, Q-tips, hair brush, and/or comb.

Liz McClintock is home from the hospital and recovering from recent illness. We miss you Liz....hurry back.