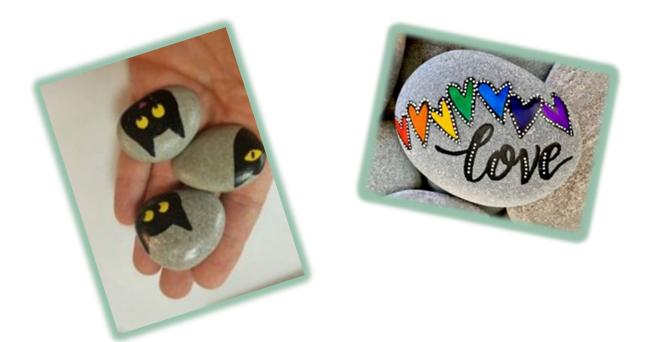

After Carol's seminar we have our "rock painting" day at Lindell Bank on the  $24^{th}$  of April. Remember to bring your own rocks 2'' - 4'' in size. They must be washed and dried when you bring them that day. Get ready for some fun.

### ROCK PAINTING DAY

April 24, 2018 – 9 a.m.—? Lindell Bank on Mexico Rd. in St. Peters Teachers: Donna Wessel and Gloria Falk

Supplies to bring with you: Your basic acrylic painting supplies: Water bucket; paper towels; brushes; palette; chalk pencil (seamstress one will work – Michaels has them).