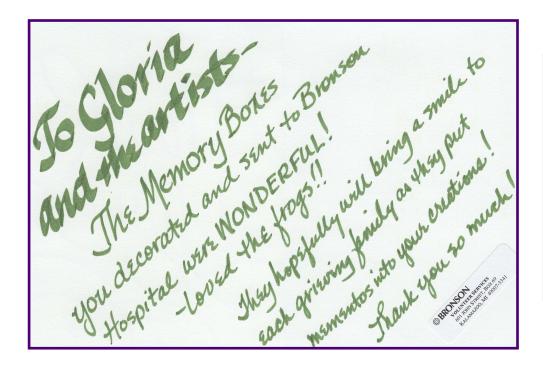

Our day of rock painting was fun – lots of cute ideas were created. Our rock painting continues, for some of us it's hard not to paint those rocks sitting in front of us.

Barb taught our May Memory Box class. These boxes have all been mailed out and we have received a thank you note from one of the hospitals receiving them. They are so appreciative of all that we do. On June  $5^{th}$  I will be teaching the next Memory Box. I hope you can join us. We have a fun time and you get a pattern to take home with you. There is a picture and short supply list elsewhere in this newsletter.

### **MEMORY BOXES**

We receive many nice thank you notes for the painted memory boxes delivered to the hospitals. Pictured here is just one example.