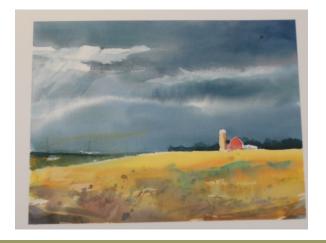

### SECRETARY (continued) — Barb Ogden

Spencer Meagher's watercolor from last September's meeting is being raffled off. Chances will be available at all Chapter meetings as well as the Lindell Bank.

The June 2019 meeting program will be learning how to make bath bombs by Lisa Morgan. Preregistration was taken at this meeting.

### PROGRAM CHAIR — Barb Ogden The 2020 Retreat will be held in Hannibal, MO

Spencer Meagher's watercolor. The chances will sell for \$1 each or 6 for \$5.

Colored Pencil on SuedeBoard - Tina Sue Norris