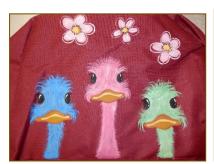

The backpacks are coming along quite nicely. Presently I have collected a total of 38 finished backpacks. I believe I have 10 more here waiting to be painted. Remember if you have some that you have checked out, plan to return them at the June meeting. I would like to meet up with the ladies that are in charge of the foster children and the children with disabilities this summer. Here are some of the latest backpacks that have been completed.

Well I have put off packing long enough now. Remember to paint with a Happy

Gloria

There is an outreach program in the St. Louis and St. Charles area called Family Forward. They deal with all sorts of family issues. Children with disabilities, foster kids, etc. Most of these children, when they come to them they have their "things" in a plastic trash bag. Herein lies the reason for the backpacks. SDP has asked for those going to convention this year to bring a backpack with them to distribute in that area. I was planning on painting one for them, but decided to keep it here in our area for the children that need them here. From what I was told this agency can have up to 75 children they are working with. They have other groups that supply them with their other needs like pencils, papers, etc. Please remember to turn your backpack in at the June meeting or at the June Memory Box paint-in. Gloria