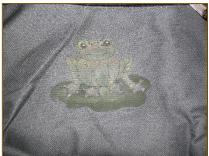

The backpacks are coming along quite nicely. Presently I have collected a total of 38 finished backpacks. I believe I have 10 more here waiting to be painted. Remember if you have some that you have checked out, plan to return them at the June meeting. I would like to meet up with the ladies that are in charge of the foster children and the children with disabilities this summer. Here are some of the latest backpacks that have been completed.

Well I have put off packing long enough now. Remember to paint with a Happy

Gloria

There is an outreach program in the St. Louis and St. Charles area called Family Forward. They deal with all sorts of family issues. Children with disabilities, foster kids, etc. Most of these children, when they come to them they have their "things" in a plastic trash bag. Herein lies the reason for the backpacks. SDP has asked for those going to convention this year to bring a backpack with them to distribute in that area. I was planning on painting one for them, but decided to keep it here in our area for the children that need them here. From what I was told this agency can have up to 75 children they are working with. They have other groups that supply them with their other needs like pencils, papers, etc. Please remember to turn your backpack in at the June meeting or at the June Memory Box paint-in. Gloria