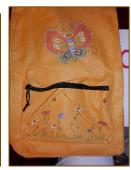

The backpacks are coming along quite nicely. Presently I have collected a total of 38 finished backpacks. I believe I have 10 more here waiting to be painted. Remember if you have some that you have checked out, plan to return them at the June meeting. I would like to meet up with the ladies that are in charge of the foster children and the children with disabilities this summer. Here are some of the latest backpacks that have been completed.

Well I have put off packing long enough now. Remember to paint with a Happy

Gloria

There is an outreach program in the St. Louis and St. Charles area called Family Forward. They deal with all sorts of family issues. Children with disabilities, foster kids, etc. Most of these children, when they come to them they have their "things" in a plastic trash bag. Herein lies the reason for the backpacks. SDP has asked for those going to convention this year to bring a backpack with them to distribute in that area. I was planning on painting one for them, but decided to keep it here in our area for the children that need them here. From what I was told this agency can have up to 75 children they are working with. They have other groups that supply them with their other needs like pencils, papers, etc. Please remember to turn your backpack in at the June meeting or at the June Memory Box paint-in. Gloria