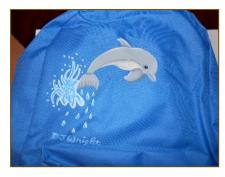

The backpacks are coming along quite nicely. Presently I have collected a total of 38 finished backpacks. I believe I have 10 more here waiting to be painted. Remember if you have some that you have checked out, plan to return them at the June meeting. I would like to meet up with the ladies that are in charge of the foster children and the children with disabilities this summer. Here are some of the latest backpacks that have been completed.

Well I have put off packing long enough now. Remember to paint with a Happy

Gloria

There is an outreach program in the St. Louis and St. Charles area called Family Forward. They deal with all sorts of family issues. Children with disabilities, foster kids, etc. Most of these children, when they come to them they have their "things" in a plastic trash bag. Herein lies the reason for the backpacks. SDP has asked for those going to convention this year to bring a backpack with them to distribute in that area. I was planning on painting one for them, but decided to keep it here in our area for the children that need them here. From what I was told this agency can have up to 75 children they are working with. They have other groups that supply them with their other needs like pencils, papers, etc. Please remember to turn your backpack in at the June meeting or at the June Memory Box paint-in. Gloria