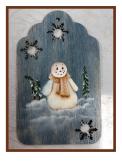

This is what we are painting at the next MEMORY BOX paint-in on Nov. 5 at Lindell Bank.

### **PROJECT PAINT-IN AFTER NOVEMBER MEETING NOVEMBER 10**

Bring usual paint supplies plus these specific brushes:

For the Snowman ornament at the meeting. Ex-small scrubby brush 10/0 filbert or a tiny round brush 18/0 liner 3/8" angular #3 Athena Gold Stroke Round Brush (if you have one- if not, #3 Rd. brush)