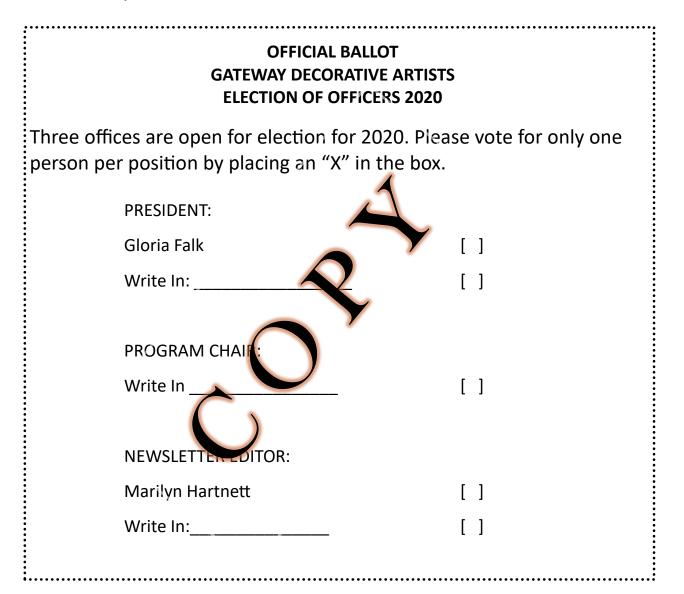

### GATEWAY DECORATIVE ARTIST Official Request for 2020 Officers

# All nominees must have been a member for not less that 2 years immediately preceding the time of election and have attended 5 meetings.

| Please place a m | ark to indicate:            |                                                                                 |                               |
|------------------|-----------------------------|---------------------------------------------------------------------------------|-------------------------------|
| [ ] Not eligible | e, [] Not intereste         | d at this time, [ ] Intereste                                                   | d, I would like to be called. |
| Signature        |                             |                                                                                 |                               |
| Print            |                             |                                                                                 |                               |
| Interested memb  | pers please provide best co | ontact times and phone numbers.                                                 |                               |
| Day              | Time                        | Phone Number                                                                    |                               |
| Day              | Time                        | Phone Number                                                                    |                               |
|                  |                             |                                                                                 |                               |
| I                | _                           | pleted form to: Cheryll Wilburn, Nomin<br>nglish Manor Dr., Wentzville, MO 6338 | -                             |

### <u>November Officer Elections</u> The offices to be voted on in November for a two-year term are: President, Program Chairman, and Newsletter Editor.

If you know that you will not able to attend the meeting in November and would like to vote by absentee ballot, you will need to send me a self-addressed envelope to put your ballot in so I can mail you the Absentee Ballot. You would then need to mail the completed ballot back to me having ABSENTEE BALLOT on the outside. It will be opened when the ballots are being counted. I would need to receive your ballot **before** the November Meeting.