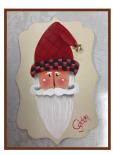

For the Santa Claus: a #1 dry brush and a #2 or 4 flat.

Cost for each will be \$2.00.