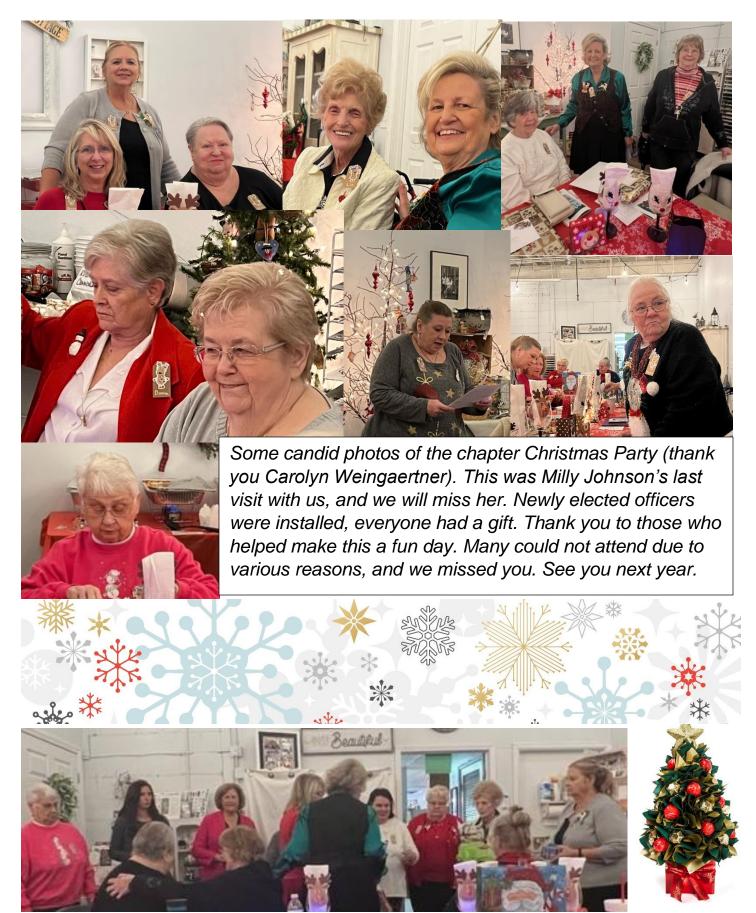

### **GATEWAY DECORATIVE ARTISTS**

Christmas Party Meeting, December 5, 2021 Start time: 12:35, End time: 3:35 Place: Checkered Cottage

In attendance: Gloria Falk, Jean Lindsey, Donna Wessel, Carolyn Weingaertner,

Donna Wright, Marilyn Hartnett, Barb Ogden

The opening greeting was given by Donna Wright.

There were eighteen in attendance, four guests and fourteen members.

An invocation was given by Donna Wright.

Lunch was served and provided by Vcucina.

Installation of the 2022 Officers was done by Cheryll Wilburn.

Attendance prizes were awarded followed by an ornament exchange.

Mary Jo Kumer auctioned off a gift bag of goodies which raised \$31 for the USO.

President Gloria Falk gave closing remarks, thanked all for a good 2021 and wished all a happy holiday.

Respectfully submitted, Barbara Ogden, Recording Secretary

God gave each of us a special family that we can call our own.