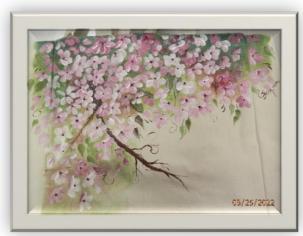

Gloria Falk will teach this spring pattern.

There is no cost for this project, and you can paint it on your own surface.

Supplies needed for the April paint-in:

Tote bag or a shirt (whatever you would like to paint the design on.)