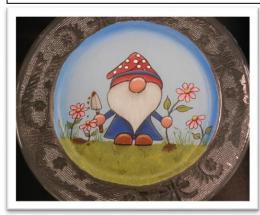

# June Program—Donna Wessel

The Gardening Gnome -- A playful question: "Is he planting or uprooting?" Bring your usual painting supplies and a good liner for outlining design. Paint will be provided, but if you want to bring your own the main colors used are: Black, White, True Blue, True Red, Hauser Light and Medium Green, Camel, Milk Chocolate, Electric Pink **The supply fee for this project is \$3.** 