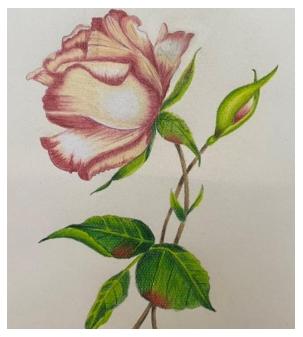

# Sunday, September 25, 2022, 9:30 am to 4:00 pm Lunch is included.

**RED ROSE WITH DONNA WRIGHT**, supply fee \$2.00 (pay directly to teacher).

Registration fee \$14.80 + \$10 class fee. Pencils: Bring your own pencils; List of pencils will be given at the June meeting.