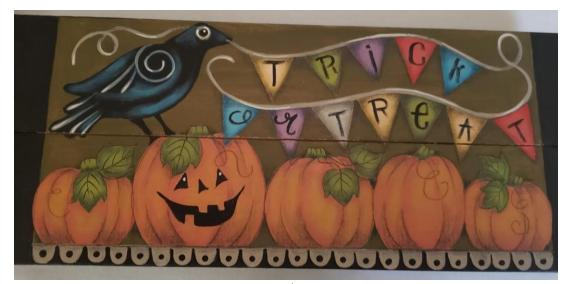

# TOTAL FOR TWO DAYS REGISTRATION WILL BE \$36; TOTAL CLASS FEES ARE \$20; SUPPLY FEES GO DIRECTLY TO THE TEACHER.

TRICK OR TREAT with Barb Ogden, supply fee of \$25 to be paid to the teacher.

MAKE-IT-TAKE-IT After Barb's class (supply fee of \$3.00 paid to the teacher.)