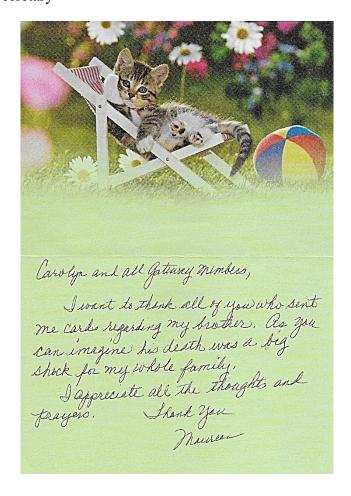

These last few months have been filled with ups and downs in my life. I just want to Thank the Chapter for the card and kind words expressed within it. Thank you to all of you that sent me cards individually or called to check up on me, to see how I was doing. It means so much to know that others care.