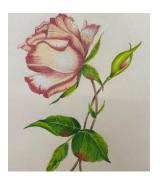

#### SUNDAY, SEPTEMBER 25, 9:30 AM TO 4:00 PM

**RED ROSE WITH DONNA WRIGHT**, supply fee \$2.00 (pay directly to teacher). Registration fee \$14.80 + \$10 class fee. Pencils: Bring your own pencils.