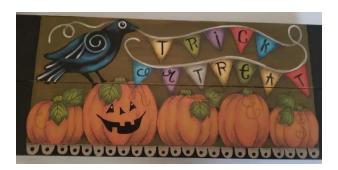

The first class on Saturday will be Trick or Treat, then break for dinner at about 5:30 p.m. We will come back to finish the project if necessary. We will be doing the Make It Takes It Snowman after Barb Ogden is finished with her class. Sunday class will meet at 9:30 a.m. with a break for lunch at 12:30 p.m. We will come back to finish the class if needed.

If you have a friend who would like to come, please have them send me an email or call. Jean Lindsey Lindseyj1400@gmail.com 314-691-2307

SATURDAY, September 24, 2 p.m.

**TRICK OR TREAT WITH BARB OGDEN**, supply fee of \$25 to be paid to the teacher.