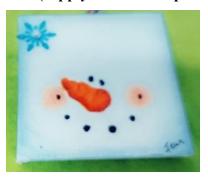

The first class on Saturday will be Trick or Treat, then break for dinner at about 5:30 p.m. We will come back to finish the project if necessary. We will be doing the Make It Takes It Snowman after Barb Ogden is finished with her class. Sunday class will meet at 9:30 a.m. with a break for lunch at 12:30 p.m. We will come back to finish the class if needed.

DINNER BREAK, 5:30 p.m.

MAKE-IT-TAKE-IT After Barb's class (supply fee of \$3.00 paid to the teacher.)